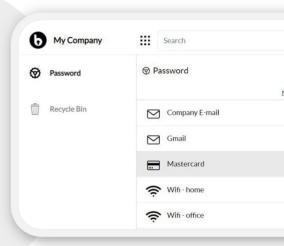

#### Dedicated templates

You can create a new record using one of the preset templates made available by your company in which all the fields you need are provided.

#### Automatic protection and organization

The files and information found within this application are automatically encrypted and can be organized using the appropriate

dedicated template for each type of file and data.